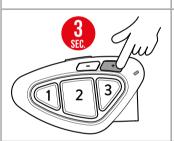

# Enter in Setup mode

Status: unit off

Pairing to a phone

Searching the Bluetooth device on your smartphone/GPS (if required enter PIN code 0000).