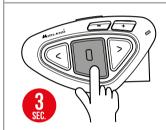

# Enter in Setup mode

Status: unit off

Pairing to a phone

Searching the Bluetooth device on your smartphone/GPS (if required enter PIN code 0000).