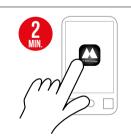

### Pairing successful

Once the pairing is complete, you have **2 minutes** of time to click on the **BT Pro SetApp** icon and select your device from the list; then you can configure your Midland unit from the APP.

**Attention:** in case the 2 minutes already expired, turn the unit off and on again. The BT device will automatically pair to your phone and you will still have the 2 minutes of time to open **BT Pro SetApp** and make the first configuration between App and intercom unit.