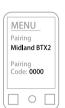

### Pairing successful

Once the pairing is complete, you have **2 minutes** of time to click on the **BT Pro SetApp** icon and select your device from the list; then you can configure your Midland unit from the APP.

**Attention:** in case the 2 minutes already expired, turn the unit off and on again. The BT device will automatically pair to your phone and you will still have the 2 minutes of time to open **BT Pro SetApp** and make the first configuration between App and intercom unit.