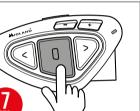

# Enter in Setup mode

Status: unit off

Pairing to a phone

Searching the Bluetooth device on your smartphone/GPS (if required enter PIN code 0000).