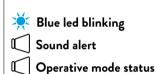

# Enter in Setup mode

Status: unit off

Pairing to a phone

Searching the Bluetooth device on your smartphone/GPS (if required enter PIN code 0000).