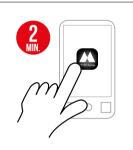

#### Power ON

From the turning on of the intercom device, you have **2 minutes** of time to click on the **BT Pro SetApp** icon and select your device from the list; then you can configure your Midland unit from the APP.

**Attention:** in case the 2 minutes already expired, turn the unit off and on again. you will still have the 2 minutes of time to open **BT Pro SetApp** and make the first configuration between App and intercom unit.