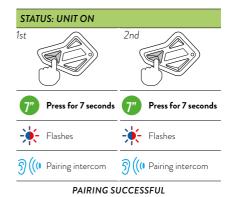

#### MIDLAND INTERCOM PAIRING

**Note:** By following the same procedure, it is possible to pair two further devices to the **Up** or **Down** buttons.

#### PAIRING SUCCESSFUL

**Note:** By following the same procedure, it is possible to pair two further devices to the **Control** or **Down** buttons.