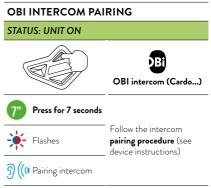

# OTHER BRAND INTERCOM PAIRING (UNIVERSAL INTERCOM)

PAIRING SUCCESSFUL

**Note:** By following the same procedure, it is possible to pair two further devices to the **Up** or **Control** buttons.