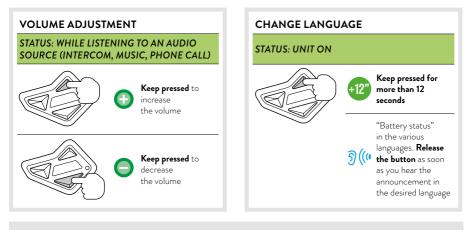

#### POCKET GUIDE

## FROM VERSION Q22 ONWARDS

MIDLAN

# **BT MINI** PREMIUM ESSENTIAL INTERCOM





### **KEY DESCRIPTION**



# SWITCH ON SWITCH OFF Image: Switch of the seconds Image: Switch of th



Frequency (GHz) 2.402 - 2.480

Max power 100(mW)

## PAIRINGS

Pairing to: Phone, TFT, GPS (Mono/Stereo) Pairing to: Midland Intercom Other brand Intercom Pairing to: Midland Intercom Other brand Intercom

**Note:** you can pair in total up to 3 intercom devices (Midland and/or other brands). The pairing on one button overwrites the previous one.

#### PHONE, TFT, GPS PAIRING



#### MIDLAND INTERCOM PAIRING



**Note:** By following the same procedure, it is possible to pair two further devices to the **Up** or **Down** buttons.



#### PAIRING SUCCESSFUL

**Note:** By following the same procedure, it is possible to pair two further devices to the **Control** or **Down** buttons.

# OTHER BRAND INTERCOM PAIRING (UNIVERSAL INTERCOM)



PAIRING SUCCESSFUL

**Note:** By following the same