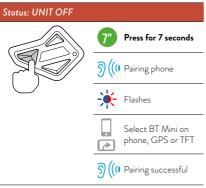

#### POCKET GUIDE

## FROM VERSION Q22 ONWARDS

MIDLAN

# **BT MINI** PREMIUM ESSENTIAL INTERCOM





### **KEY DESCRIPTION**



# SWITCH ON SWITCH OFF Image: Switch of the seconds Image: Switch of th



Frequency (GHz) 2.402 - 2.480

Max power 100(mW)

## PAIRINGS

Pairing to: Phone, TFT, GPS (Mono/Stereo) Pairing to: Midland Intercom Other brand Intercom Pairing to: Midland Intercom Other brand Intercom

**Note:** you can pair in total up to 3 intercom devices (Midland and/or other brands). The pairing on one button overwrites the previous one.

#### PHONE, TFT, GPS PAIRING



#### MIDLAND INTERCOM PAIRING



**Note:** By following the same procedure, it is possible to pair two further devices to the **Up** or **Down** buttons.



#### PAIRING SUCCESSFUL

**Note:** By following the same procedure, it is possible to pair two further devices to the **Control** or **Down** buttons.

# OTHER BRAND INTERCOM PAIRING (UNIVERSAL INTERCOM)



PAIRING SUCCESSFUL

**Note:** By following the same procedure, it is possible to pair two further devices to the **Up** or **Control** buttons.

#### RESET BLUETOOTH PAIRINGS

STATUS: UNIT ON



#### EXIT THE PAIRING



# (COM)

## INTERCOM

# TO OPEN/CLOSE INTERCOM AND OBI MANUALLY

#### STATUS: UNIT ON AND PAIRED TO A PHONE



**Note:** to open intercom, OBI and Universal intercom click on the button corresponding to the pairing