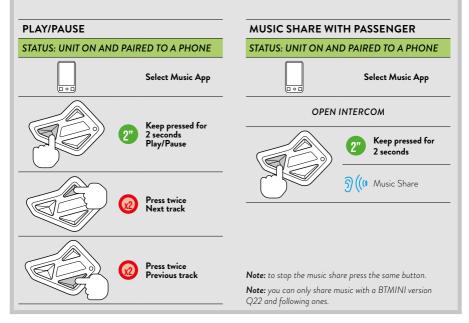

# MUSIC

Scan the QR code to access the support page, update the software and find all info about BT Mini, including video tutorial and installation.

To listen to the web radio download Midland Connect from App Store or Google Play