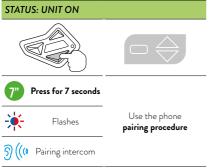

OFF Image: Switch of the seconds Image: Switch of th



Frequency (GHz) 2.402 - 2.480

Max power 100(mW)

## PAIRINGS

Pairing to: Phone, TFT, GPS (Mono/Stereo) Pairing to: Midland Intercom Other brand Intercom Pairing to: Midland Intercom Other brand Intercom

**Note:** you can pair in total up to 3 intercom devices (Midland and/or other brands). The pairing on one button overwrites the previous one.

#### PHONE, TFT, GPS PAIRING



#### MIDLAND INTERCOM PAIRING



**Note:** By following the same procedure, it is possible to pair two further devices to the **Up** or **Down** buttons.



#### PAIRING SUCCESSFUL

**Note:** By following the same procedure, it is possible to pair two further devices to the **Control** or **Down** buttons.

# OTHER BRAND INTERCOM PAIRING (UNIVERSAL INTERCOM)



PAIRING SUCCESSFUL

**Note:** By following the same procedure, it is possible to pair two further devices to the **Up** or **Control** buttons.

#### RESET BLUETOOTH PAIRINGS

STATUS: UNIT ON



#### EXIT THE PAIRING



# (COM)

## INTERCOM

# TO OPEN/CLOSE INTERCOM AND OBI MANUALLY

#### STATUS: UNIT ON AND PAIRED TO A PHONE



**Note:** to open intercom, OBI and Universal intercom click on the button corresponding to the pairing carried out.

#### TO OPEN/CLOSE UNIVERSAL INTERCOM

#### STATUS: UNIT ON AND PAIRED TO A PHONE



**Note:** to open/close the audio with a different brand device, use the voice call command (for some models, it is required to send the voice call twice).

**Note:** to open intercom, OBI and Universal intercom click on the button corresponding to the pairing car