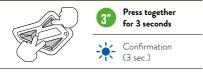

#### MIDLAND INTERCOM PAIRING

**Note:** By following the same procedure, it is possible to pair two further devices to the **Up** or **Down** buttons.

#### PAIRING SUCCESSFUL

**Note:** By following the same procedure, it is possible to pair two further devices to the **Control** or **Down** buttons.