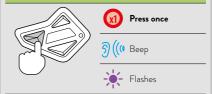

#### STATUS: UNIT ON AND PAIRED TO A PHONE

**Note:** to open intercom, OBI and Universal intercom click on the button corresponding to the pairing carried out.

#### TO OPEN/CLOSE UNIVERSAL INTERCOM