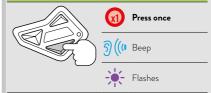

#### TO OPEN/CLOSE UNIVERSAL INTERCOM

#### STATUS: UNIT ON AND PAIRED TO A PHONE

**Note:** to open/close the audio with a different brand device, use the voice call command (for some models, it is required to send the voice call twice).

**Note:** to open intercom, OBI and Universal intercom click on the button corresponding to the pairing carried out.