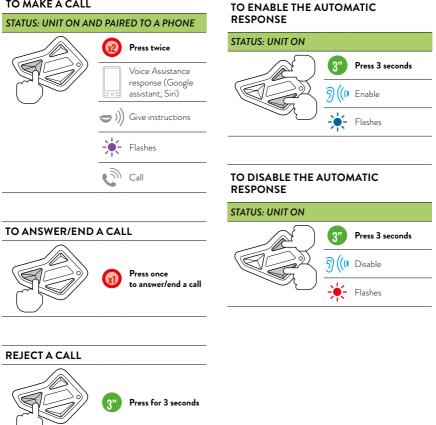

#### TO MAKE A CALL

Note: If Auto-Response is activated, it will automatically respond after 8 seconds.