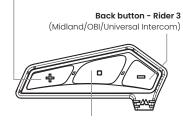

#### **FUNCTIONS DESCRIPTION**

Front button - Rider 1: (Midland/OBI/Universal Intercom)

Control button - Rider 2 (Midland/OBI/Universal Intercom) - Vox

ntercom functions are accessed by pressing once the buttons corresponding to the pairings.