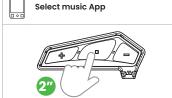

#### MUSIC SHARE WITH PASSENGER

Select music App

Open Midland intercom (manually or by

Press 2 sec

Music Share On

**Note:** it is possible to share music only with a Midland intercom same model