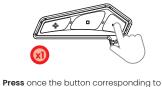

#### **FUNCTIONS DESCRIPTION**

Front button - Rider 1: (Midland/OBI/Universal Intercom)

Control button - Rider 2 (Midland/OBI/Universal Intercom) - Vox

ntercom functions are accessed by pressing once the buttons corresponding to the pairings.