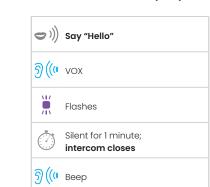

# OPEN INTERCOM BY VOICE (VOX)

**Note:** the voice activation is possible only with the intercom paired to the **Control** button-Rider 2 (VOX must be active).