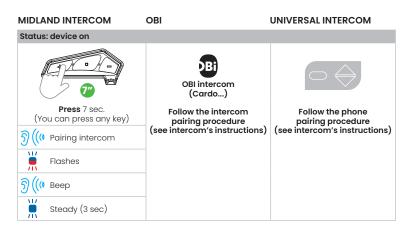

# MIDLAND Status: device on Press 7 sec. (You can press any key) (Vou can press any key)

Attention: you can pair a maximum of 3 intercom devices (Midland, OBI or other brand), one for each button. A new pairing on the same button overwrites the previous one.