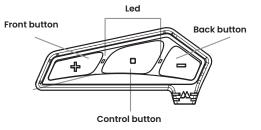

#### CONTROLS DESCRIPTION

#### **FUNCTIONS DESCRIPTION**

Front button - Rider 1: (Midland/OBI/Universal Intercom)

Control button - Rider 2 (Midland/OBI/Universal Intercom) - Vox

ntercom functions are accessed by pressing once the buttons corresponding to the pairings.