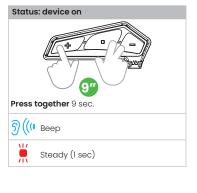

Bluetooth 5.0

ULTRACOM

di MIDLAND



2 - POCKET GUIDE

# ON/OFF

#### CONTROLS DESCRIPTION



#### SWITCH ON



#### SWITCH OFF



#### VOLUME ADJUSTMENT



**Note:** The volumes of music, phone calls, and intercom are independent, and each of them can be adjusted while listening.

# **PAIRINGS**



**Note:** the audio source paired to CONTROL button (Music or navigator's indications) remains in background to the intercom communication opened between two people.

#### PHONE, GPS, TFT



**Note:** To pair a 2nd device, press one more time the CONTROL button during the pairing procedure.

# RESET BLUETOOTH PAIRINGS AND DEVICE



# MIDLAND Status: device on Press 7 sec. (You can press any key) (Vou can press any key)



Attention: you can pair a maximum of 3 intercom devices (Midland, OBI or other brand), one for each button. A new pairing on the same button overwrites the previous one.

# NTERCOM FUNCTIONALITY

The "Intercom" communication allows you to talk to one person at a time, through any of the paired intercoms, or to talk to more than one intercom device at the same time (Conference mode).



#### Intercom communication one person at a time

When the intercom communication is already open to one person, first close it and only then open the Intercom communication to another person.



#### Conference mode

When the intercom communication already open to one person, just open the intercom to a second pers