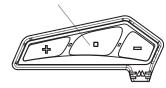

h Rider 1 or Rider 3 repeat the procedure but press the buttons corresponding to the pairinas.

Note: To enable/disable VOX (voice-activated intercom communication), enable/disable Noise Gate (microphone mute in the absence of voice), and enable/disable AGC (automatic volume adjustment based on speed), use the Midland Connect App.

# OPEN INTERCOM BY VOICE (VOX)



**Note:** the voice activation is possible only with the intercom paired to the **Control** button-Rider 2 (VOX must be active).

### TO OPEN/CLOSE UNIVERSAL INTERCOM



the pairing





**Note:** to open/close the audio from the different brand device, use the voice call comand (for some models it is necessary to send the voice call twice).

# PHONE FUNCTIONALITY

#### **FUNCTIONS DESCRIPTION**

Play/Pause and Voice assistant



## TO ACTIVATE VOICE ASSISTANT (NO AUDIO ACTIVE)



**Note:** the voice assistant is available on the main device

## ANSWERING/ENDING/REJECTING A CALL





Press for 2 sec. to reject a call

Note: you can press any key.

#### MUSIC SHARE WITH PASSENGER



Select music App

Open Midland intercom (manually or by



Press 2 sec



Music Share On

**Note:** it is possible to share music only with a Midland intercom same model

# MUSIC



Press 2 sec Play/Pause



Press twice Next track



Max power (mW





Scan the QR code to access the support page, update the firmware, downaload this pocket guide on your smartphone and find all info about Midland UCS PRO, including video tutorial and installation.

Midland World









Distributed by: OMNIA RETAIL srl Via T.Grossi, 5 - 20841 Carate Bri