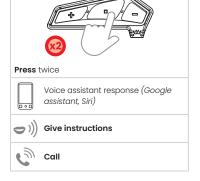

#### **FUNCTIONS DESCRIPTION**

Play/Pause and Voice assistant

## TO ACTIVATE VOICE ASSISTANT (NO AUDIO ACTIVE)

**Note:** the voice assistant is available on the main device