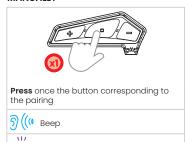

#### OPEN/CLOSE INTERCOM AND OBI MANUALLY

Note: to talk with Rider 1 or Rider 3 repeat the procedure but press the buttons corresponding to the pairinas.

Note: To enable/disable VOX (voice-activated intercom communication), enable/disable Noise Gate (microphone mute in the absence of voice), and enable/disable AGC (automatic volume adjustment based on speed), use the Midland Connect App.

### TO OPEN/CLOSE UNIVERSAL INTERCOM

the pairing

**Note:** to open/close the audio from the different brand device, use the voice call comand (for some models it is necessary to send the voice call twice).