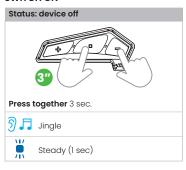

Bluetooth 5.0

ULTRACOM

di MIDLAND



2 - POCKET GUIDE

# ON/OFF

#### CONTROLS DESCRIPTION



#### SWITCH ON



#### SWITCH OFF



#### VOLUME ADJUSTMENT



**Note:** The volumes of music, phone calls, and intercom are independent, and each of them can be adjusted while listening.

# **PAIRINGS**



**Note:** the audio source paired to CONTROL button (Music or navigator's indications) remains in background to the intercom communication opened between two people.

#### PHONE, GPS, TFT



**Note:** To pair a 2nd device, press one more time the CONTROL button during the pairing procedure.

# RESET BLUETOOTH PAIRINGS AND DEVICE



# MIDLAND Status: device on Press 7 sec. (You can press any key) (Vou can press any key)



Attention: you can pair a maximum of 3 intercom devices (Midland, OBI or other brand), one for each button. A new pairing on the same button overwrites the previous one.

# NTERCOM FU