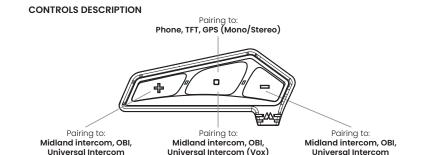

#### CONTROLS DESCRIPTION

# **PAIRINGS**

**Note:** the audio source paired to CONTROL button (Music or navigator's indications) remains in background to the intercom communication opened between two people.

#### PHONE, GPS, TFT

**Note:** To pair a 2nd device, press one more time the CONTROL button during the pairing procedure.