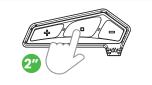

#### MUSIC SHARE WITH PASSENGER

Select music App

Open Midland intercom (manually or by

Press 2 sec

Music Share On

**Note:** it is possible to share music only with a Midland intercom same model