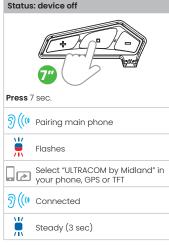

# RESET BLUETOOTH PAIRINGS AND DEVICE

# MIDLAND Status: device on Press 7 sec. (You can press any key) (Vou can press any key)

Attention: you can pair a maximum of 3 intercom devices (Midland, OBI or other brand), one for each button. A new pairing on the same button overwrites the previous one.