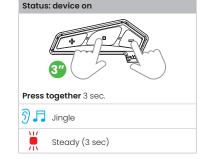

Bluetooth 5.0

ULTRACOM

di MIDLAND



2 - POCKET GUIDE

# ON/OFF

#### CONTROLS DESCRIPTION



#### SWITCH ON



#### SWITCH OFF



#### VOLUME ADJUSTMENT



**Note:** The volumes of music, phone calls, and intercom are independent, and each of them can be adjusted while listening.

# **PAIRINGS**



**Note:** the audio source paired to CONTROL button (Music or navigator's indications) remains in background to the intercom communication opened between two people.

#### PHONE, GPS, TFT



**Note:** To pair a 2nd device, press one more time the CONTROL button during the pairing procedure.

# RESET BLUETOOTH PAIRINGS AND DEVICE



# MIDLAND Status: device on Press 7 sec. (You can press any key) (Vou can press any key)



Attention: you can pair a maximum of 3 intercom devices (Midland, OBI or other brand), one for each button. A new pairing on the same button overwrites the previous one.

# NTERCOM FUNCTIONALITY

The "I