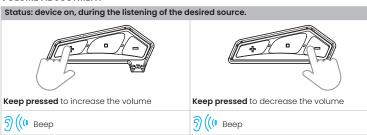

#### VOLUME ADJUSTMENT

**Note:** The volumes of music, phone calls, and intercom are independent, and each of them can be adjusted while listening.