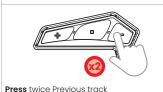

# MUSIC

Press 2 sec Play/Pause

Press twice Next track

Max power (mW

Scan the QR code to access the support page, update the firmware, downaload this pocket guide on your smartphone and find all info about Midland UCS PRO, including video tutorial and installation.