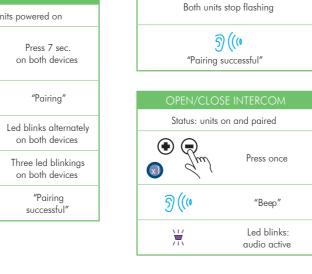

## Led Blinking "Power on" Battery status

Status: Both units powered on

Follow the "phone

pairing procedure

 $\odot$ 

Press 7 sec.

Led blinks

alternately

"Pairing"

**(\*)** (-)

05-05

|                  | ' /      |                                                                                         |          |
|------------------|----------|-----------------------------------------------------------------------------------------|----------|
| <u>GHz</u><br>nW | <u> </u> | "Battery status" in<br>various languages<br>Release + button t<br>select the desired on | i.<br>to |
|                  |          |                                                                                         |          |