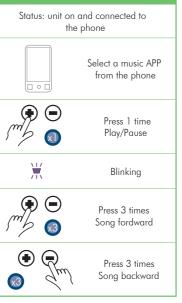

he "phone

pairing procedure

 $\odot$ 

Press 7 sec.

Led blinks

alternately

"Pairing"







**(\*)** (-)

05-05



|                  | ' /      |                                                                                         |          |
|------------------|----------|-----------------------------------------------------------------------------------------|----------|
| <u>GHz</u><br>nW | <u> </u> | "Battery status" in<br>various languages<br>Release + button t<br>select the desired on | i.<br>to |
|                  |          |                                                                                         |          |

The power supplied by the charger must be between min 05 watt required by the radio equipment, and max 05 watt to achieve maximum charging speed.





Distributed by: OMNIA RETAIL srl Via T.Grossi, 5 - 20841 Carate Brianza MB (Italia) - www.omniaretail.it

Produced and imported by MIDLAND EUROPE srl Via R. Sevardi 7 - 42124 Reggio Emilia

To download the complete manual visit www.omniaretail.it