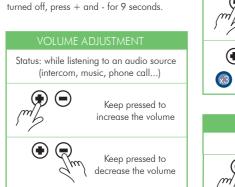

The power supplied by the charger must be between min 05 watt required by the radio equipment, and max 05 watt to achieve maximum charging speed.

Distributed by: OMNIA RETAIL srl Via T.Grossi, 5 - 20841 Carate Brianza MB (Italia) - www.omniaretail.it