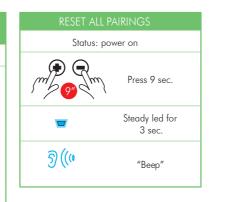

₿ Bluetooth 5.1

di MIDLAND



2 - POCKET GUIDE





## Led Blinking "Power on" Battery status







Status: Both units powered on

Follow the "phone

pairing procedure

 $\odot$ 

Press 7 sec.

Led blinks

alternately

"Pairing"







**(\*)** (-)

05-05



|                  | ' /      |                                                                                         |          |
|------------------|----------|-----------------------------------------------------------------------------------------|----------|
| <u>GHz</u><br>nW | <u> </u> | "Battery status" in<br>various languages<br>Release + button t<br>select the desired on | i.<br>to |
|                  |          |                                                                                         |          |

The power supplied by the charger must be between min 05 watt required by the radio equipment, and max 05 watt to achieve maximum charging speed.





Distributed by: OMNIA RETAIL srl Via T.Grossi, 5 - 20841 Carate Brianza MB (Italia) - w