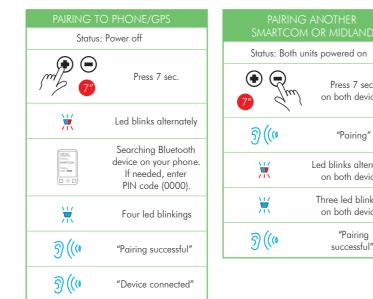

## Led Blinking "Power on" Battery status

Status: Both units powered on

Follow the "phone

pairing procedure

 $\odot$ 

Press 7 sec.

Led blinks

alternately

"Pairing"

**(\*)** (-)

05-05

|                  | ' /      |                                                                                         |          |
|------------------|----------|-----------------------------------------------------------------------------------------|----------|
| <u>GHz</u><br>nW | <u> </u> | "Battery status" in<br>various languages<br>Release + button t<br>select the desired on | i.<br>to |
|                  |          |                                                                                         |          |