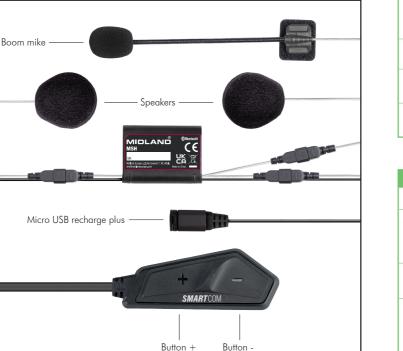

"Pairing"

**(\*)** (-)

05-05

|                  | ' /      |                                                                                         |          |
|------------------|----------|-----------------------------------------------------------------------------------------|----------|
| <u>GHz</u><br>nW | <u> </u> | "Battery status" in<br>various languages<br>Release + button t<br>select the desired on | i.<br>to |
|                  |          |                                                                                         |          |