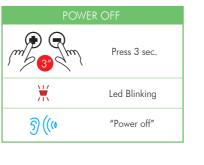

₿ Bluetooth 5.1

di MIDLAND



2 - POCKET GUIDE





## Led Blinking "Power on" Battery status







Status: Both units powered on

Follow the "phone

pairing procedure

 $\odot$ 

Press 7 sec.

Led blinks

alternately

"Pairing"







**(\*)** (-)

05-05



|                  | ' /      |                                                                                         |          |
|------------------|----------|-----------------------------------------------------------------------------------------|----------|
| <u>GHz</u><br>nW | <u> </u> | "Battery status" in<br>various languages<br>Release + button t<br>select the desired on | i.<br>to |
|                  |          |                                                                                         |          |

The power supplied by the charger must be between min 05 watt required by the radio equipment, and max 0