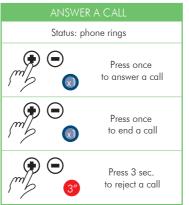

## Led Blinking "Power on" Battery status

Status: Both units powered on

Follow the "phone

pairing procedure

 $\odot$ 

Press 7 sec.

Led blinks

alternately

"Pairing"

**(\*)** (-)

05-05

|                  | ' /      |                                                                                         |          |
|------------------|----------|-----------------------------------------------------------------------------------------|----------|
| <u>GHz</u><br>nW | <u> </u> | "Battery status" in<br>various languages<br>Release + button t<br>select the desired on | i.<br>to |
|                  |          |                                                                                         |          |