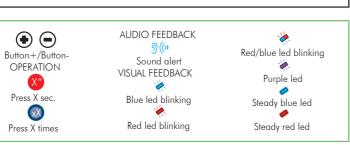

## Led Blinking "Power on" Battery status

Status: Both units powered on

Follow the "phone

pairing procedure

 $\odot$ 

Press 7 sec.

Led blinks

alternately

"Pairing"

**(\*)** (-)

05-05

|                  | ' /      |                                                                                         |          |
|------------------|----------|-----------------------------------------------------------------------------------------|----------|
| <u>GHz</u><br>nW | <u> </u> | "Battery status" in<br>various languages<br>Release + button t<br>select the desired on | i.<br>to |
|                  |          |                                                                                         |          |