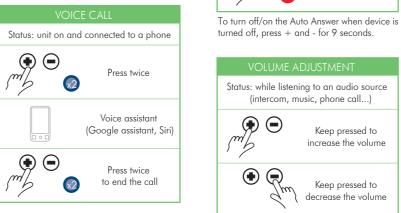

₿ Bluetooth 5.1

di MIDLAND



2 - POCKET GUIDE





## Led Blinking "Power on" Battery status







Status: Both units powered on

Follow the "phone

pairing procedure

 $\odot$ 

Press 7 sec.

Led blinks

alternately

"Pairing"







**(\*)** (-)

05-05



|                  | ' /      |                                                                                         |          |
|------------------|----------|-----------------------------------------------------------------------------------------|----------|
| <u>GHz</u><br>nW | <u> </u> | "Battery status" in<br>various languages<br>Release + button t<br>select the desired on | i.<br>to |
|                  |          |                                                                                         |          |

The power supplied by the charger must be between min 05 watt required by the radio equipment, and max 05 watt to achieve maximum charging speed.





Distributed by: OMNIA RETAIL srl Via T.Grossi, 5 - 20841 Carate Brianza MB (Italia) - www