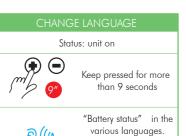

"Pairing"

**(\*)** (-)

05-05

|                  | ' /      |                                                                                         |          |
|------------------|----------|-----------------------------------------------------------------------------------------|----------|
| <u>GHz</u><br>nW | <u> </u> | "Battery status" in<br>various languages<br>Release + button t<br>select the desired on | i.<br>to |
|                  |          |                                                                                         |          |