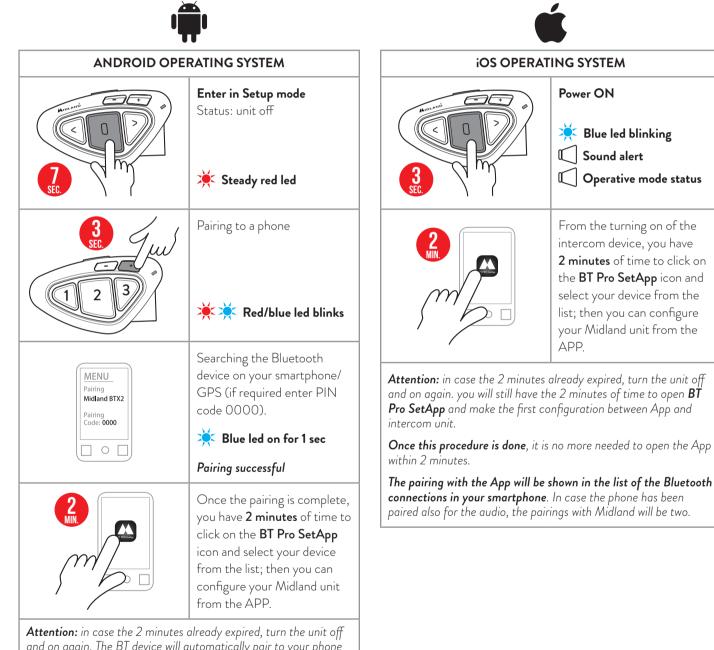

## **STEP 3: SMARTPHONE AND INTERCOM DEVICE CONFIGURATION**

and on again. The BT device will automatically pair to your phone and you will still have the 2 minutes of time to open **BT Pro SetApp** and make the first configuration between App and intercom unit.

**Once this procedure is done**, it is no more needed to open the App within 2 minutes; it is also possible to pair another device on Vol+ (TFT/GPS/another phone) or to pair the phone also for the audio.

The pairing with the App will be shown in the list of the Bluetooth connections in your smartphone. In case the phone has been paired also for the audio, the pairings with Midland will be two.

The pairing with the App will be shown in the list of the Bluetooth connections in your smartphone. In case the phone has been paired also for the audio, the pairings with Midland will be two.