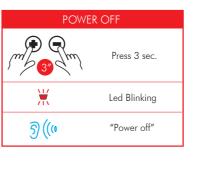

## POWER ON Led Blinking "Power on" Battery status

"Device connected"

PAIRING TO A DIFFERENT MODEL/BRAND UNIT

Status: Both units powered on

Both units stop flashing

Follow the "phone

 $\odot$ 

Press 7 sec.