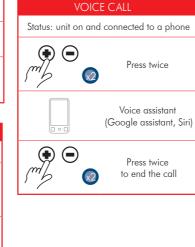

**₿** Bluetooth 5.1

by MIDLAND



**01** POCKET GUIDE

## DESCRIPTION - LEGENDA





 $\odot$ 

OPERATION

Press X sec.

Press X times

## POWER ON Led Blinking "Power on" Battery status

"Device connected"







PAIRING TO A DIFFERENT MODEL/BRAND UNIT

Status: Both units powered on

Both units stop flashing

Follow the "phone

 $\odot$ 

Press 7 sec.

Led blinks

alternately

"Pairing"









Frequency

Max power

05-05



The power supplied by the charger must be between min 05 watt required by the

radio equipment, and max 05 watt to achieve maximum charging speed.





Release + button to

select the desired on e.

Distribueted by MANDELLI srl Via T.Grossi, 5 - 20841 Carate Brianza MB (Italia) - www.tucanourbano.com

Produced or imported by: MIDLAND EUROPE srl Via R. Sevardi 7 - 42124 Reggio Emilia

To download the complete manual visit www.tucanourbano.com