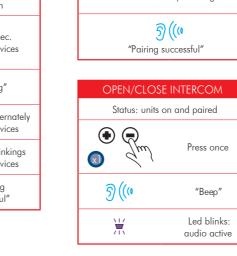

## POWER ON Led Blinking "Power on" Battery status

"Device connected"

PAIRING TO A DIFFERENT MODEL/BRAND UNIT

Status: Both units powered on

Both units stop flashing

Follow the "phone

 $\odot$ 

Press 7 sec.