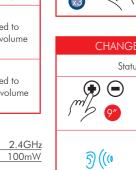

Led blinks

alternately

"Pairing"

Frequency

Max power

05-05

The power supplied by the charger must be between min 05 watt required by the

radio equipment, and max 05 watt to achieve maximum charging speed.