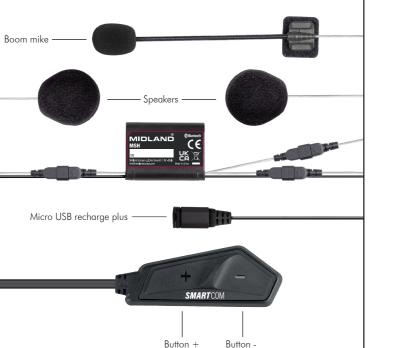

**₿** Bluetooth 5.1

by MIDLAND



**01** POCKET GUIDE

## DESCRIPTION - LEGENDA





 $\odot$ 

OPERATION

Press X sec.

Press X times

## POWER ON Led Blinking "Power on" Battery status

"Device connected"







PAIRING TO A DIFFERENT MODEL/BRAND UNIT

Status: Both units powered on

Both units stop flashing

Follow the "phone

 $\odot$ 

Press 7 sec.

Led blinks

alternately

"Pairing"









Frequency

Max power

05-05



The power supplied by the charger must be between min 05 watt required by the

radio equipment, and max 05 watt to achieve maximum charging speed.





Release + button to

select the desired on e.

Distribueted by MANDELLI srl Via T.Grossi, 5 - 20841 Carate Brianza MB (Italia) - www.tucanourbano.com

Produced or imported by: MIDLAND EUROPE srl Via R. Sevardi 7 - 42124 Reggio Emilia

To download the complete manual visit www.tucanourbano.com