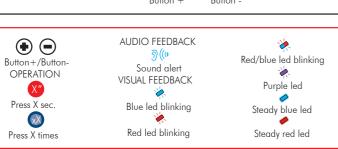

**₿** Bluetooth 5.1

by MIDLAND



**01** POCKET GUIDE

## DESCRIPTION - LEGENDA





 $\odot$ 

OPERATION

Press X sec.

Press X times

## POWER ON Led Blinking "Power on" Battery status

"Device connected"







PAIRING TO A DIFFERENT MODEL/BRAND UNIT

Status: Both units powered on

Both units stop flashing

Follow the "phone

 $\odot$ 

Press 7 sec.

Led blinks

alternately

"Pairing"









Frequency

Max power

05-05



The power supplied by the charger must be between min 05 watt required by the

radio equipment, and max 05 watt to achieve maximum charging speed.





Release + button to

select the desired on e.

Distribueted by MANDELLI srl Via T.Grossi, 5 - 20841 Carate Brianza MB (Italia) - www.tucanourbano.com

Produced or imported by: MIDLAND EUROPE srl Via R. Sevardi 7 - 42124 Reggio Emilia

To download the complete manual visit www.tucanourbano.com