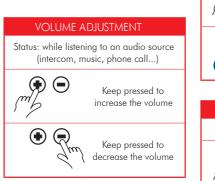

**₿** Bluetooth 5.1

by MIDLAND



**01** POCKET GUIDE

## DESCRIPTION - LEGENDA





 $\odot$ 

OPERATION

Press X sec.

Press X times

## POWER ON Led Blinking "Power on" Battery status

"Device connected"







PAIRING TO A DIFFERENT MODEL/BRAND UNIT

Status: Both units powered on

Both units stop flashing

Follow the "phone

 $\odot$ 

Press 7 sec.

Led blinks

alternately

"Pairing"









Frequency

Max power

05-05



The power supplied by the charger must be between min 05 watt required by the

radio equipment, and max 05 watt to achieve maximum charging speed.





Release + button to

select the desired on e.

Distribueted by MANDELLI srl Via T.Grossi, 5 - 20841 Carate Brianza MB (Italia) - www.tucanourbano.com

Produced or imported by: MIDLAND EUROPE srl Via R. Sevardi 7 - 42124 Reggio Emilia

To download the complete manual visit www.tucanourbano.com