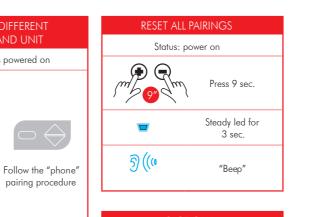

## POWER ON Led Blinking "Power on" Battery status

"Device connected"

PAIRING TO A DIFFERENT MODEL/BRAND UNIT

Status: Both units powered on

Both units stop flashing

Follow the "phone

 $\odot$ 

Press 7 sec.