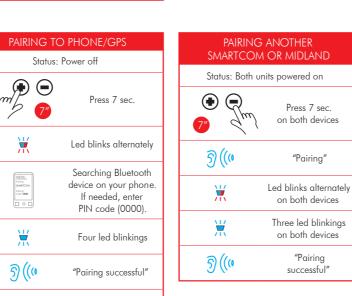

## POWER ON Led Blinking "Power on" Battery status

"Device connected"

PAIRING TO A DIFFERENT MODEL/BRAND UNIT

Status: Both units powered on

Both units stop flashing

Follow the "phone

 $\odot$ 

Press 7 sec.

Led blinks

alternately

"Pairing"

Frequency

Max power

05-05

The power supplied by the charger must be between min 05 watt required by the

radio equipment, and max 05 watt to achieve maximum charging speed.

Release + button to

select the desired on e.

Distribueted by MANDELLI srl Via T.Grossi, 5 - 20841 Carate Brianza MB (Italia) - www.tucanourbano.com

Produced or imported by: MIDLAND EUROPE srl Via R. Sevardi 7 - 42124 Reggio Emilia