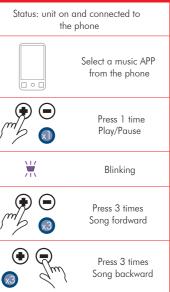

**₿** Bluetooth 5.1

by MIDLAND



**01** POCKET GUIDE

## DESCRIPTION - LEGENDA





 $\odot$ 

OPERATION

Press X sec.

Press X times

## POWER ON Led Blinking "Power on" Battery status

"Device connected"







PAIRING TO A DIFFERENT MODEL/BRAND UNIT

Status: Both units powered on

Both units stop flashing

Follow the "phone

 $\odot$ 

Press 7 sec.

Led blinks

alternately

"Pairing"









Frequency

Max power

05-05



The power supplied by the charger must be between min 05 watt required by the

radio equipment, and max 05 watt to achieve maximum charging speed.





Release + button to

select the desired on e.

Distribueted by MANDELLI srl Via T.Grossi, 5 - 20841 Carate Brianza MB (Italia) - www.tucanourbano.com

Produced or imported by: MIDLAND EUROPE srl Via R. Sevardi 7 - 42124 Reggio Emilia

To download the complete manual visit www.tucanourbano.com