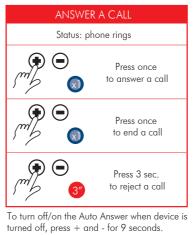

**₿** Bluetooth 5.1

by MIDLAND



**01** POCKET GUIDE

## DESCRIPTION - LEGENDA





 $\odot$ 

OPERATION

Press X sec.

Press X times

## POWER ON Led Blinking "Power on" Battery status

"Device connected"







PAIRING TO A DIFFERENT MODEL/BRAND UNIT

Status: Both units powered on

Both units stop flashing

Follow the "phone

 $\odot$ 

Press 7 sec.

Led blinks

alternately

"Pairing"









Frequency

Max power

05-05



The power supplied by the charger must be between min 05 watt required by the

radio equipment, and max 05 watt to achieve maximum charging speed.





Release + button to

select the desired on e.

Distribueted by MANDELLI srl Via T.Grossi, 5 - 20841 Carate Brianza MB (Italia) - www.tucanourbano.com

Produced or imported by: MIDLAND EUROPE srl Via R. Sevardi 7 - 42124 Reggio Emilia

To download the complete manual visit www.tucanourbano.com