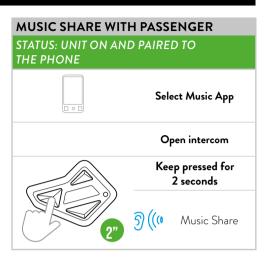

## **MUSIC**

**Note:** to stop the music share press the same button. **Note:** you can only share music with a BTMINI version Q22 and following ones.

Scan the QR code to access the support page, update the software and find all info about BT Mini, including video tutorial and installation.