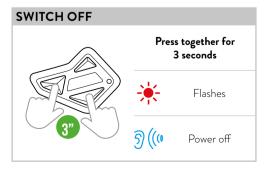

FROM VERSION Q22 ONWARDS

# BT MINI

PREMIUM ESSENTIAL INTERCOM **ENGLISH** MIDLANI MIDLAND

### ON/OFF

### **KEY DESCRIPTION**



# Press for 3 seconds Flashes (1) Power on



### **PAIRINGS**

### **PAIRINGS DESCRIPTION**



**Note:** you can pair in total up to 3 intercom devices (Midland and/or other brands). The pairing on one button overwrites the previous one.



### **PAIRINGS**



**Note:** By following the same procedure, it is possible to pair two further devices to the **Up or Down** buttons.





**Note:** By following the same procedure, it is possible to pair two further devices to the **Up or Control** buttons.

**Note:** you can pair in total up to 3 intercom devices (Midland and/or other brands). The pairing on one button overwrites the previous one.

| Frequence (GHz) | Max power (mW) |
|-----------------|----------------|
| 2.402 - 2.480   | 100            |

### **VOLUME ADJUSTMENT**

STATUS: WHILE LISTENING TO AN AUDIO SOURCE (INTERCOM, MU