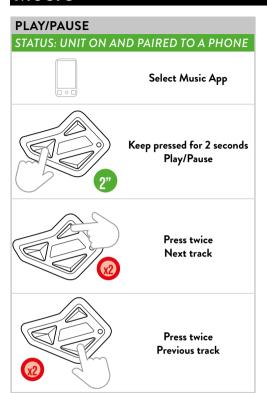

## **MUSIC**

**Note:** to stop the music share press the same button. **Note:** you can only share music with a BTMINI version Q22 and following ones.

Scan the QR code to access the support page, update the software and find all info about BT Mini, including video tutorial and installation.