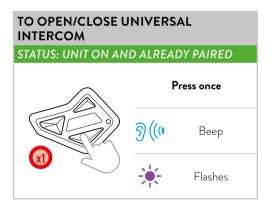

### INTERCOM

**Note:** to communicate with the other intercom paired to **Up/Down** keys, repeat the procedure on the correspondant **buttons**.

Flashes

**Note:** to open/close the audio with a different brand device, use the voice call command (for some models, it is required to send the voice call twice).

**Note:** to communicate with the other intercom paired to **Up/Control** keys, repeat the procedure on the correspondant buttons.