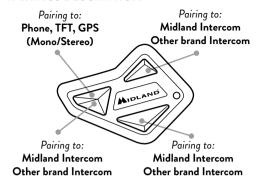

### **PAIRINGS**

### **PAIRINGS DESCRIPTION**

**Note:** you can pair in total up to 3 intercom devices (Midland and/or other brands). The pairing on one button overwrites the previous one.

### **PAIRINGS**

**Note:** By following the same procedure, it is possible to pair two further devices to the **Up or Down** buttons.

**Note:** By following the same procedure, it is possible to pair two further devices to the **Up or Control** buttons.

**Note:** you can pair in total up to 3 intercom devices (Midland and/or other brands). The pairing on one button overwrites the previous one.

| Frequence (GHz) | Max power (mW) |
|-----------------|----------------|
| 2.402 - 2.480   | 100            |