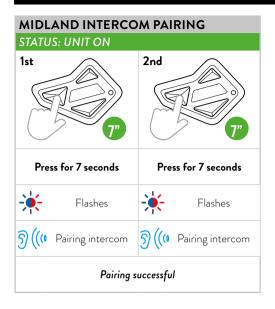

### **PAIRINGS**

### **PAIRINGS DESCRIPTION**

**Note:** you can pair in total up to 3 intercom devices (Midland and/or other brands). The pairing on one button overwrites the previous one.

### **PAIRINGS**

**Note:** By following the same procedure, it is possible to pair two further devices to the **Up or Down** buttons.

**Note:** By following the same procedure, it is possible to pair two further devices to the **Up or Control** buttons.