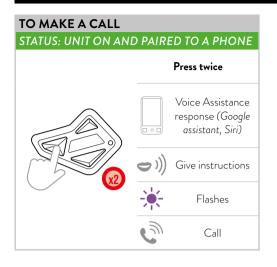

# PHONE

**Note:** if the Automatic Response is enabled, the phone automatically answers after 8 seconds.