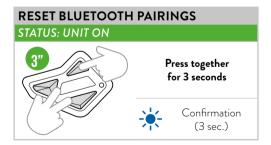

### **PAIRINGS DESCRIPTION**

**Note:** you can pair in total up to 3 intercom devices (Midland and/or other brands). The pairing on one button overwrites the previous one.

**Note:** you can pair in total up to 3 intercom devices (Midland and/or other brands). The pairing on one button overwrites the previous one.

| Frequence (GHz) | Max power (mW) |
|-----------------|----------------|
| 2.402 - 2.480   | 100            |