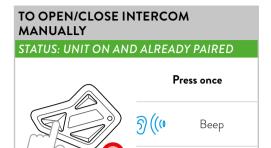

### INTERCOM

**Note:** to communicate with the other intercom paired to **Up/Down** keys, repeat the procedure on the correspondant **buttons**.

Flashes

**Note:** to open/close the audio with a different brand device, use the voice call command (for some models, it is required to send the voice call twice).