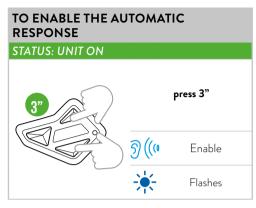

# PHONE

**Note:** if the Automatic Response is enabled, the phone automatically answers after 8 seconds.