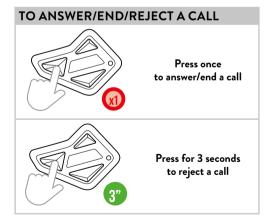

# PHONE

**Note:** if the Automatic Response is enabled, the phone automatically answers after 8 seconds.