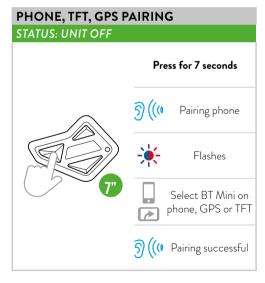

### **PAIRINGS DESCRIPTION**

**Note:** you can pair in total up to 3 intercom devices (Midland and/or other brands). The pairing on one button overwrites the previous one.

**Note:** you can pair in total up to 3 intercom devices (Midland and/or other brands). The pairing on one button overwrites the previous one.

| Frequence (GHz) | Max power (mW) |
|-----------------|----------------|
| 2.402 - 2.480   | 100            |