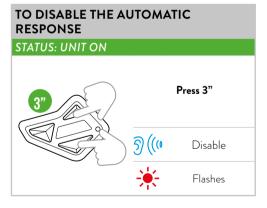

# PHONE

**Note:** if the Automatic Response is enabled, the phone automatically answers after 8 seconds.