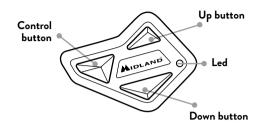

FROM VERSION Q22 ONWARDS

# BT MINI

PREMIUM ESSENTIAL INTERCOM **ENGLISH** MIDLANI MIDLAND

### ON/OFF

### **KEY DESCRIPTION**



# Press for 3 seconds Flashes (1) Power on



### **PAIRINGS**

### **PAIRINGS DESCRIPTION**



**Note:** you can pair in total up to 3 intercom devices (Midland and/or other brands). The pairing on one button overwrites the previous one.



### **PAIRINGS**



**Note:** By following the same procedure, it is possible to pair two further devices to the **Up or Down** buttons.





**Note:** By following the same procedure, it is possible to pair two further devices to the **Up or Control** buttons.

**Note:** you can pair in total up to 3 intercom devices (Midland and/or other brands). The pairing on one button overwrites the previous one.

| Frequence (GHz) | Max power (mW) |
|-----------------|----------------|
| 2.402 - 2.480   | 100            |

### **VOLUME ADJUSTMENT**

STATUS: WH