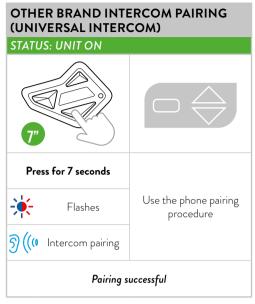

### **PAIRINGS**

### **PAIRINGS DESCRIPTION**

**Note:** you can pair in total up to 3 intercom devices (Midland and/or other brands). The pairing on one button overwrites the previous one.