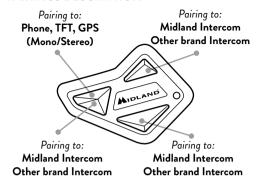

#### **PAIRINGS**

#### **PAIRINGS DESCRIPTION**

**Note:** you can pair in total up to 3 intercom devices (Midland and/or other brands). The pairing on one button overwrites the previous one.

### **PAIRINGS**

**Note:** By following the same procedure, it is possible to pair two further devices to the **Up or Down** buttons.

**Note:** By following the same procedure, it is possible to pair two further devices to the **Up or Control** buttons.

**Note:** you can pair in total up to 3 intercom devices (Midland and/or other brands). The pairing on one button overwrites the previous one.