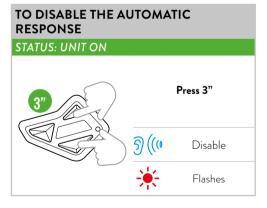

## PHONE

**Note:** if the Automatic Response is enabled, the phone automatically answers after 8 seconds.