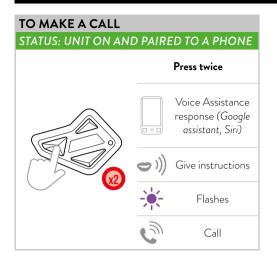

## PHONE

**Note:** if the Automatic Response is enabled, the phone automatically answers after 8 seconds.