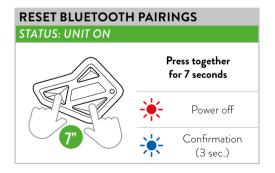

#### **KEY DESCRIPTION**

**Attention:** upon turning on or off, pressing the two button longer than the indicated time could reset the pairings.