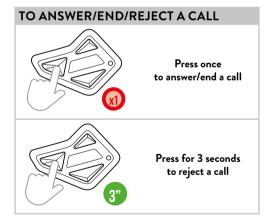

## PHONE

**Note:** if the Automatic Response is enabled, the phone automatically answers after 8 seconds.