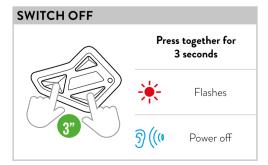

#### ON/OFF

#### **KEY DESCRIPTION**

**Attention:** upon turning on or off, pressing the two button longer than the indicated time could reset the pairings.