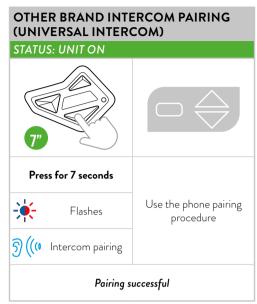

#### **PAIRINGS**

#### **PAIRINGS DESCRIPTION**

**Note:** you can pair in total up to 3 intercom devices (Midland and/or other brands). The pairing on one button overwrites the previous one.

### **PAIRINGS**

**Note:** By following the same procedure, it is possible to pair two further devices to the **Up or Down** buttons.

**Note:** By following the same procedure, it is possible to pair two further devices to the **Up or Control** buttons.

**Note:** you can pair in total up to 3 intercom devices (Midland and/or other brands). The pairing on one button overwrites the previous one.