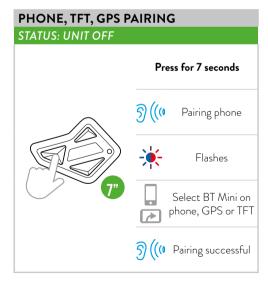

#### **PAIRINGS DESCRIPTION**

**Note:** you can pair in total up to 3 intercom devices (Midland and/or other brands). The pairing on one button overwrites the previous one.

**Note:** you can pair in total up to 3 intercom devices (Midland and/or other brands). The pairing on one button overwrites the previous one.