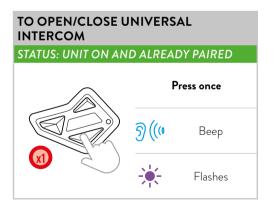

#### INTERCOM

**Note:** to communicate with the other intercom paired to **Up/Down** keys, repeat the procedure on the correspondant **buttons**.

Flashes

**Note:** to open/close the audio with a different brand device, use the voice call command (for some models, it is required to send the voice call twice).

**Note:** to communicate with the other intercom paired to **Up/Control** keys, repeat the procedure on the correspondant buttons.