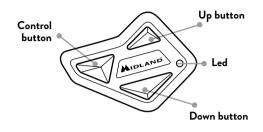

#### **KEY DESCRIPTION**

**Attention:** upon turning on or off, pressing the two button longer than the indicated time could reset the pairings.