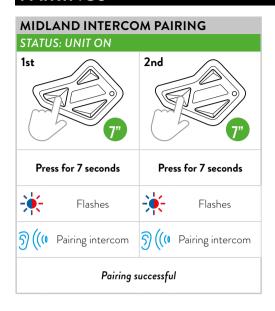

### **PAIRINGS**

**Note:** By following the same procedure, it is possible to pair two further devices to the **Up or Down** buttons.

**Note:** By following the same procedure, it is possible to pair two further devices to the **Up or Control** buttons.

#### INTERCOM

**Note:** to communicate with the other intercom paired to **Up/Down** keys, repeat the procedure on the correspondant **buttons**.

Flashes

**Note:** to open/close the audio with a different brand device, use the voice call command (for some models, it is required to send the voice call twice).

**Note:** to communicate with the other intercom paired to **Up/Control** keys, repeat the procedure on the correspondant buttons.