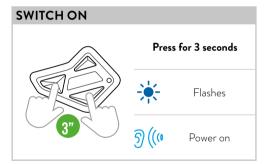

#### ON/OFF

#### **KEY DESCRIPTION**

**Attention:** upon turning on or off, pressing the two button longer than the indicated time could reset the pairings.