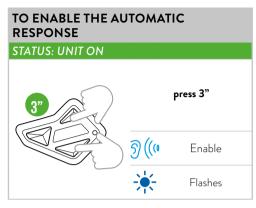

## PHONE

**Note:** if the Automatic Response is enabled, the phone automatically answers after 8 seconds.