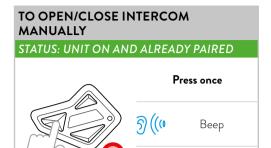

#### INTERCOM

**Note:** to communicate with the other intercom paired to **Up/Down** keys, repeat the procedure on the correspondant **buttons**.

Flashes

**Note:** to open/close the audio with a different brand device, use the voice call command (for some models, it is required to send the voice call twice).