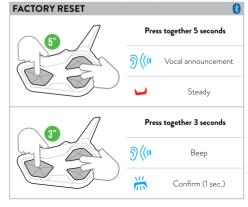

# R1 MESH



HIGH DEFINITION SOUND BY (RCF)





## ON/OFF

### **KEY DESCRIPTION**







## **PAIRINGS**





Note: to pair a 2nd device in mono audio, repeat this procedure using Vol -.

## **PAIRINGS**



**Note:** to pair another OBI intercom, follow the same procedure using the **Up button.** 



 $\mbox{\it Note:}$  to pair a second intercom of another brand, follow the same procedure using the  $\mbox{\it Down button.}$ 

**Note:** a maximum of 2 intercoms (Midland, OBI or other brand) can be paired, one on each button. A second pairing on the same button overwrites the previous one.





## INTERCOM FEATURES



PLEASE NOTE: TO COMMUNICATE VIA MESH, PARTICIPANTS MUST HAVE DIFFE-RENT IDS AND ACTIVE MESH.

# FUNCTION DESCRIPTION S ON/OFF Mesh Rider 2 (Midland/OBI/ Universal Intercom) Rider 1 (Midland/OBI/ Universal Intercom)



All Intercom features are accessible with 2 clicks (x2)



Guests can only listen.

Group Mesh Dynamic Repeat: 6 people.

**Group Mesh Dynamic Repeat Secure:** 6 people with Secure key assigned for private communications available through the app.

## TABLE 1 - IDS ASSIGNED TO THE VARIOUS GROUPS:

| GROUP                        | ID  | GUESTS   | LED |
|------------------------------|-----|----------|-----|
| Mesh Dynamic Repeat          | 1-6 | Infinite | 111 |
| 🕉 Mesh Dynamic Repeat Secure | 1-6 | Infinite |     |

## INTERCOM FEATURES



 $\textb