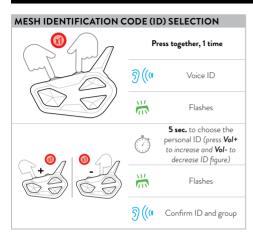

# R1 MESH



HIGH DEFINITION SOUND BY (RCF)





## ON/OFF

### **KEY DESCRIPTION**







## **PAIRINGS**





Note: to pair a 2nd device in mono audio, repeat this procedure using Vol -.

## **PAIRINGS**



**Note:** to pair another OBI intercom, follow the same procedure using the **Up button.** 



 $\mbox{\it Note:}$  to pair a second intercom of another brand, follow the same procedure using the  $\mbox{\it Down button.}$ 

**Note:** a maximum of 2 intercoms (Midland, OBI or other brand) can be paired, one on each button. A second pairing on the same button overwrites the previous one.





## INTERCOM FEATURES



PLEASE NOTE: TO COMMUNICATE VIA MESH, PARTICIPANTS MUST HAVE DIFFE-RENT IDS AND ACTIVE MESH.

# FUNCTION DESCRIPTION S ON/OFF Mesh Rider 2 (Midland/OBI/ Universal Intercom) Rider 1 (Midland/OBI/ Universal Intercom)



All Intercom features are accessible with 2 clicks (x2)



Guests can only listen.

Group Mesh Dynamic Repeat: 6 people.

**Group Mesh Dynamic Repeat Secure:** 6 people with Secure key assigned for private communications available through the app.

## TABLE 1 - IDS ASSIGNED TO THE VARIOUS GROUPS:

| GROUP                        | ID  | GUESTS   | LED |
|------------------------------|-----|----------|-----|
| Mesh Dynamic Repeat          | 1-6 | Infinite | 111 |
| 🕉 Mesh Dynamic Repeat Secure | 1-6 | Infinite |     |

## INTERCOM FEATURES



 $\textbf{Nota:}\ to communicate