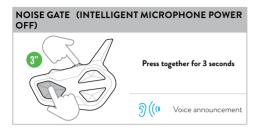

or private communications available through the app.

## TABLE 1 - IDS ASSIGNED TO THE VARIOUS GROUPS:

| GROUP                        | ID  | GUESTS   | LED |
|------------------------------|-----|----------|-----|
| Mesh Dynamic Repeat          | 1-6 | Infinite | 111 |
| 🕉 Mesh Dynamic Repeat Secure | 1-6 | Infinite |     |

## INTERCOM FEATURES



 $\textbf{Nota:}\ to communicate with \textit{Rider 2} repeat the \textit{process by pressing the } \textbf{\textit{Up button.}}$ 



**Note:** to activate/deactivate the audio from a different brand device, use the voice call command (for some models it is necessary to send the voice call 2 times)



**Note:** Voice activation is only possible with an intercom paired with the **down button** (Vox must be active).



## **INTERCOM FEATURES**





## **PHONE FEATURES**



NOTE:
All Phone features are accessible with 1 click



Note: If you have a phone paired with the Vol - button, use the Down button.

# **PHONE FEATURES**



Note: any button can be used.





Note: You can only share music with a Midland Intercom.

| Frequen | cy (GHz) | Max power (mW) |
|---------|----------|----------------|
| 2.402   | - 2.480  | 100            |

For more info visit: https://support.midlandeurope.com/

Select a product and:

Watch tutorial video - Download software

Midland World







Download Midland Connect from App Store or Google Play