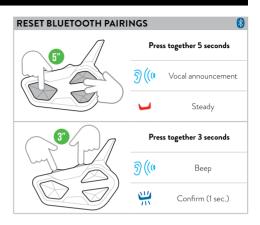

# R1 MESH



HIGH DEFINITION SOUND BY (RCF)





## ON/OFF

### **KEY DESCRIPTION**







## **PAIRINGS**





Note: to pair a 2nd device in mono audio, repeat this procedure using Vol -.

## **PAIRINGS**



**Note:** to pair another OBI intercom, follow the same procedure using the **Up button.** 



 $\mbox{\it Note:}$  to pair a second intercom of another brand, follow the same procedure using the  $\mbox{\it Down button.}$ 

**Note:** a maximum of 2 intercoms (Midland, OBI or other brand) can be paired, one on each button. A second pairing on the same button overwrites the previous one.





## INTERCOM FEATURES



PLEASE NOTE: TO COMMUNICATE VIA MESH, PARTICIPANTS MUST HAVE DIFFE-RENT IDS AND ACTIVE MESH.

# FUNCTION DESCRIPTION S ON/OFF Mesh Rider 2 (Midland/OBI/ Universal Intercom) Rider 1 (Midland/OBI/ Universal Intercom)



All Intercom features are accessible with 2 clicks (x2)



Guests can only listen.

Group Mesh Dynamic Repeat: 6 people.

**Group Mesh Dynamic Repeat Secure:** 6 people with Secure key assigned for private communications available through the app.

## TABLE 1 - IDS ASSIGNED TO THE VARIOUS GROUPS:

| GROUP                        | ID  | GUESTS   | LED |
|------------------------------|-----|----------|-----|
| Mesh Dynamic Repeat          | 1-6 | Infinite | 111 |
| 🕉 Mesh Dynamic Repeat Secure | 1-6 | Infinite |     |

## INTERCOM FEATURES



 $\tex