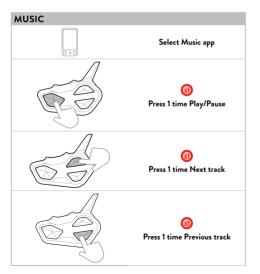

## **PHONE FEATURES**

NOTE:
All Phone features are accessible with 1 click

Note: If you have a phone paired with the Vol - button, use the Down button.

# **PHONE FEATURES**

Note: any button can be used.

Note: You can only share music with a Midland Intercom.

| Frequen | cy (GHz) | Max power (mW) |
|---------|----------|----------------|
| 2.402   | - 2.480  | 100            |