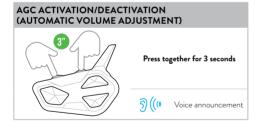

private communications available through the app.

## TABLE 1 - IDS ASSIGNED TO THE VARIOUS GROUPS:

| GROUP                        | ID  | GUESTS   | LED |
|------------------------------|-----|----------|-----|
| Mesh Dynamic Repeat          | 1-6 | Infinite | 111 |
| 🕉 Mesh Dynamic Repeat Secure | 1-6 | Infinite |     |

## INTERCOM FEATURES



 $\textbf{Nota:}\ to communicate with \textit{Rider 2} repeat the \textit{process by pressing the } \textbf{\textit{Up button.}}$ 



**Note:** to activate/deactivate the audio from a different brand device, use the voice call command (for some models it is necessary to send the voice call 2 times)



**Note:** Voice activation is only possible with an intercom paired with the **down button** (Vox must be active).



## **INTERCOM FEATURES**





## **PHONE FEATURES**



NOTE:
All Phone features are accessible with 1 click



Note: If you have a phone paired with the Vol - button, use the Down button.

# **PHONE FEATURES**



Note: any button can be used.





Note: You can only share music with a Midland Intercom.

| Frequen | cy (GHz) | Max power (mW) |
|---------|----------|----------------|
| 2.402   | - 2.480  | 100            |

For more info visit: https://support.midlandeurope.com/

Select a product and:

Watch tutorial video - Download software

Midland World







Download Midland Connect from App Store or Google Play