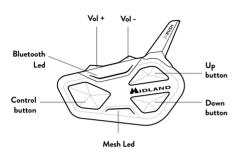

# R1 MESH



HIGH DEFINITION SOUND BY (RCF)





## ON/OFF

### **KEY DESCRIPTION**







## **PAIRINGS**





Note: to pair a 2nd device in mono audio, repeat this procedure using Vol -.

## **PAIRINGS**



**Note:** to pair another OBI intercom, follow the same procedure using the **Up button.** 



 $\mbox{\it Note:}$  to pair a second intercom of another brand, follow the same procedure using the  $\mbox{\it Down button.}$ 

**Note:** a maximum of 2 intercoms (Midland, OBI or other brand) can be paired, one on each button. A second pairing on the same button overwrites the previous one.





## INTERCOM FEATURES



PLEASE NOTE: TO COMMUNICATE VIA MESH, PARTICIPANTS MUST HAVE DIFFE-RENT IDS AND ACTIVE MESH.

# FUNCTION DESCRIPTION S ON/OFF Mesh Rider 2 (Midland/OBI/ Universal Intercom) Rider 1 (Midland/OBI/ Universal Intercom)



All Intercom features are accessible wi