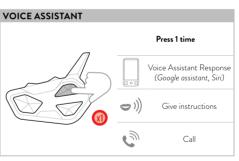

## **PHONE FEATURES**

NOTE:
All Phone features are accessible with 1 click

Note: If you have a phone paired with the Vol - button, use the Down button.