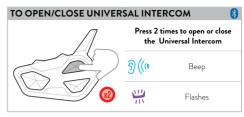

## INTERCOM FEATURES

PLEASE NOTE: TO COMMUNICATE VIA MESH, PARTICIPANTS MUST HAVE DIFFE-RENT IDS AND ACTIVE MESH.

# FUNCTION DESCRIPTION S ON/OFF Mesh Rider 2 (Midland/OBI/ Universal Intercom) Rider 1 (Midland/OBI/ Universal Intercom)

All Intercom features are accessible with 2 clicks (x2)

Guests can only listen.

Group Mesh Dynamic Repeat: 6 people.