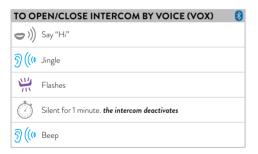

## INTERCOM FEATURES

 $\textbf{Nota:}\ to communicate with \textit{Rider 2} repeat the \textit{process by pressing the } \textbf{\textit{Up button.}}$ 

**Note:** to activate/deactivate the audio from a different brand device, use the voice call command (for some models it is necessary to send the voice call 2 times)

**Note:** Voice activation is only possible with an intercom paired with the **down button** (Vox must be active).