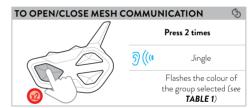

## TABLE 1 - IDS ASSIGNED TO THE VARIOUS GROUPS:

| GROUP                        | ID  | GUESTS   | LED |
|------------------------------|-----|----------|-----|
| Mesh Dynamic Repeat          | 1-6 | Infinite | 111 |
| 🕉 Mesh Dynamic Repeat Secure | 1-6 | Infinite |     |