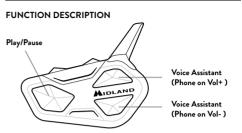

vailable through the app.

## TABLE 1 - IDS ASSIGNED TO THE VARIOUS GROUPS:

| GROUP                        | ID  | GUESTS   | LED |
|------------------------------|-----|----------|-----|
| Mesh Dynamic Repeat          | 1-6 | Infinite | 111 |
| 🕉 Mesh Dynamic Repeat Secure | 1-6 | Infinite |     |

## INTERCOM FEATURES



 $\textbf{Nota:}\ to communicate with \textit{Rider 2} repeat the \textit{process by pressing the } \textbf{\textit{Up button.}}$ 



**Note:** to activate/deactivate the audio from a different brand device, use the voice call command (for some models it is necessary to send the voice call 2 times)



**Note:** Voice activation is only possible with an intercom paired with the **down button** (Vox must be active).



## **INTERCOM FEATURES**





## **PHONE FEATURES**



NOTE:
All Phone features are accessible with 1 click



Note: If you have a phone paired with the Vol - button, use the Down button.

# **PHONE FEATURES**



Note: any button can be used.





Note: You can only share music with a Midland Intercom.

| Frequen | cy (GHz) | Max power (mW) |
|---------|----------|----------------|
| 2.402   | - 2.480  | 100            |

For more info visit: https://support.midlandeurope.com/

Select a product and:

Watch tutorial video - Download software

Midland World







Download Midland Connect from App Store or Google Play