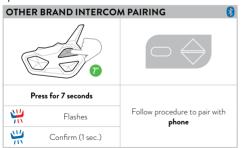

## **PAIRINGS**

**Note:** to pair another OBI intercom, follow the same procedure using the **Up button.** 

 $\mbox{\it Note:}$  to pair a second intercom of another brand, follow the same procedure using the  $\mbox{\it Down button.}$ 