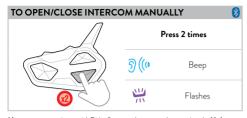

s one.





## INTERCOM FEATURES



PLEASE NOTE: TO COMMUNICATE VIA MESH, PARTICIPANTS MUST HAVE DIFFE-RENT IDS AND ACTIVE MESH.

# FUNCTION DESCRIPTION S ON/OFF Mesh Rider 2 (Midland/OBI/ Universal Intercom) Rider 1 (Midland/OBI/ Universal Intercom)



All Intercom features are accessible with 2 clicks (x2)



Guests can only listen.

Group Mesh Dynamic Repeat: 6 people.

**Group Mesh Dynamic Repeat Secure:** 6 people with Secure key assigned for private communications available through the app.

## TABLE 1 - IDS ASSIGNED TO THE VARIOUS GROUPS:

| GROUP                        | ID  | GUESTS   | LED |
|------------------------------|-----|----------|-----|
| Mesh Dynamic Repeat          | 1-6 | Infinite | 111 |
| 🕉 Mesh Dynamic Repeat Secure | 1-6 | Infinite |     |

## INTERCOM FEATURES



 $\textbf{Nota:}\ to communicate with \textit{Rider 2} repeat the \textit{process by pressing the } \textbf{\textit{Up button.}}$ 



**Note:** to activate/deactivate the audio from a different brand device, use the voice call command (for some models it is necessary to send the voice call 2 times)



**Note:** Voice activation is only possible with an intercom paired with the **down button** (Vox must be active).



## **INTERCOM FEATURES**





## **PHONE FEATURES**



NOTE:
All Phone features are accessible with 1 click



Note: If you have a phone paired with the Vol - button, use the Down button.

# **PHONE FEATURES**



Note: any button can be used.





Note: You can only share music with a Midland Intercom.

| Frequen | cy (GHz) | Max power (mW) |
|---------|----------|----------