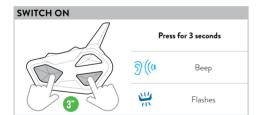

# R1 MESH



HIGH DEFINITION SOUND BY (RCF)





## ON/OFF

### **KEY DESCRIPTION**







## **PAIRINGS**





Note: to pair a 2nd device in mono audio, repeat this procedure using Vol -.

## **PAIRINGS**



**Note:** to pair another OBI intercom, follow the same procedure using the **Up button.** 



 $\mbox{\it Note:}$  to pair a second intercom of another brand, follow the same procedure using the  $\mbox{\it Down button.}$ 

**Note:** a maximum of 2 intercoms (Midland, OBI or other brand) can be paired, one on each button. A second pairing on the same button overwrites the previous one.





## INTERCOM FEATURES



PLEASE NOTE: TO COMMUNICATE VIA MESH, PARTICIPANTS MUST HAVE DIFFE-RENT IDS AND ACTIVE MESH.

# FUNCTION DESCRIPTION S ON/OFF Mesh Rider 2 (Midland/OBI/ Universal Intercom) Rider 1 (Midland/OBI/ Universal Intercom)



All Intercom features are accessible with