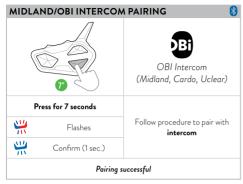

## **PAIRINGS**

**Note:** to pair another OBI intercom, follow the same procedure using the **Up button.** 

 $\mbox{\it Note:}$  to pair a second intercom of another brand, follow the same procedure using the  $\mbox{\it Down button.}$ 