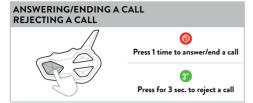

## **PHONE FEATURES**

NOTE:
All Phone features are accessible with 1 click

Note: If you have a phone paired with the Vol - button, use the Down button.