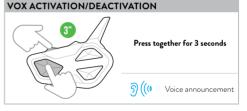

**Note:** Voice activation is only possible with an intercom paired with the **down button** (Vox must be active).