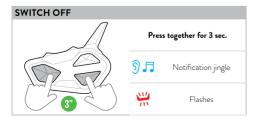

# R1 MESH



HIGH DEFINITION SOUND BY (RCF)





## ON/OFF

### **KEY DESCRIPTION**







## **PAIRINGS**





Note: to pair a 2nd device in mono audio, repeat this procedure using Vol -.

## **PAIRINGS**



**Note:** to pair another OBI intercom, follow the same procedure using the **Up button.** 



 $\mbox{\it Note:}$  to pair a second intercom of another brand, follow the same procedure using the  $\mbox{\it Down button.}$ 

**Note:** a maximum of 2 intercoms (Midland, OBI or other brand) can be paired, one on each button. A second pairing on the same button overwrites the previous one.





## INTERCOM FEATURES



PLEASE NOTE: TO COMMUNICATE VIA MESH, PARTICIPANTS MUST HAVE DIFFE-RENT IDS AND ACTIVE MESH.

# FUNCTION DESCRIPTION S ON/OFF Mesh Rider 2 (Midland/OBI/ Universal Intercom) Rider 1 (Midland/OBI/ Universal Intercom)



All Intercom features are accessible with 2