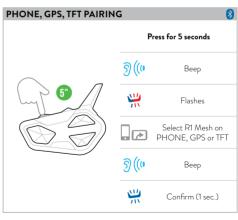

## **PAIRINGS**

Note: to pair a 2nd device in mono audio, repeat this procedure using Vol -.