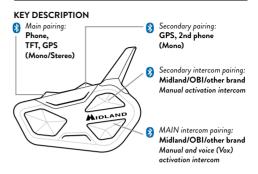

### **KEY DESCRIPTION**

## **PAIRINGS**

Note: to pair a 2nd device in mono audio, repeat this procedure using Vol -.

## **PAIRINGS**

**Note:** to pair another OBI intercom, follow the same procedure using the **Up button.** 

 $\mbox{\it Note:}$  to pair a second intercom of another brand, follow the same procedure using the  $\mbox{\it Down button.}$ 

**Note:** a maximum of 2 intercoms (Midland, OBI or other brand) can be paired, one on each button. A second pairing on the same button overwrites the previous one.