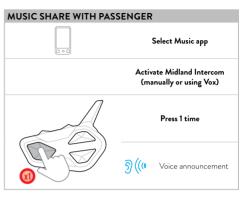

# **PHONE FEATURES**

Note: any button can be used.

Note: You can only share music with a Midland Intercom.

| Frequen | cy (GHz) | Max power (mW) |
|---------|----------|----------------|
| 2.402   | - 2.480  | 100            |